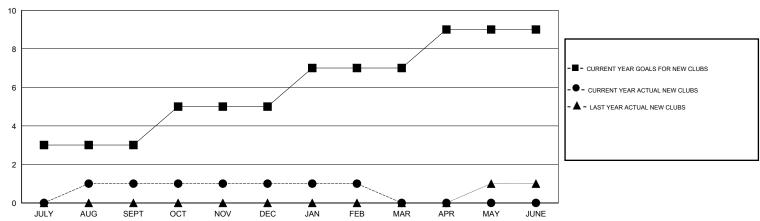

### GOALS AND ACTUAL NEW CLUBS CUMULATIVE

## LOCATION INDIA

 $\mathsf{GMT}\;\mathsf{CA}\;6$ 

| Clubs                   |                  |           |                  |                  | Members                  |                    |                                     |                    |                  |  |
|-------------------------|------------------|-----------|------------------|------------------|--------------------------|--------------------|-------------------------------------|--------------------|------------------|--|
| RESULTS FOR 2015-2016   |                  |           |                  |                  | RESULTS FOR 2015-2016    |                    |                                     |                    |                  |  |
| QUARTER                 | NEW CLUB<br>GOAL | NEW CLUBS | DROPPED<br>CLUBS | NET<br>GAIN/LOSS | QUARTER                  | NEW MEMBER<br>GOAL | CHARTER AND<br>NEW MEMBERS<br>ADDED | DROPPED<br>MEMBERS | NET<br>GAIN/LOSS |  |
| JULY/AUG/SEPT           | 3                | 1         | 0                | 1                | JULY/AUG/SEPT            | 125                | 165                                 | 73                 | 92               |  |
| OCT/NOV/DEC JAN/FEB/MAR | 2                | 0         | 0                | -2<br>0          | OCT/NOV/DEC  JAN/FEB/MAR | 50<br>75           | 110<br>42                           | 95<br>26           | 15<br>16         |  |
| APR/MAY/JUNE            | 2                | 0         | 0                | 0                | APR/MAY/JUNE             | 25                 | 0                                   | 0                  | 0                |  |