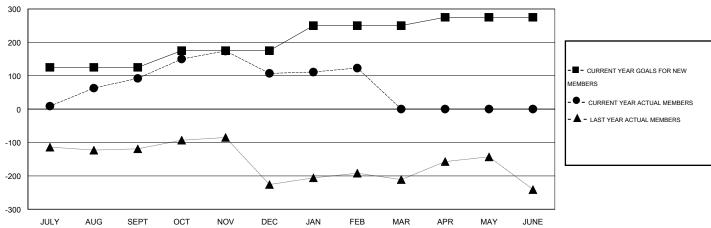

#### GOALS AND ACTUAL MEMBERS CUMULATIVE

| DROPPED CLUBS: 2                |                | 42 CLUBS OF 64 ADDED 1 OR MORE<br>NEW MEMBERS | GENDER DISTRIBUTION  MALE 1,983 (75.77%) |              |              |
|---------------------------------|----------------|-----------------------------------------------|------------------------------------------|--------------|--------------|
| DROPPED MEMBERS                 |                |                                               | FEMALE                                   | 634 (24.23%) |              |
| DECEASED  CLUB CANCELLED  OTHER | 3<br>37<br>154 | CLICK HERE FOR HEALTH ASSESSMENT DATA         | FAMILY UNIT MEMBERS HEAD OF HOUSEHOLD    |              | 1,012<br>494 |
| TOTAL                           | 194            |                                               | NON-HEAD OF HOUSEHOL                     | 518          |              |

## LOCATION INDIA

 $\mathsf{GMT}\;\mathsf{CA}\;6$ 

| Clubs                   |                  |           |                  |                  | Members                  |                    |                                     |                    |                  |  |
|-------------------------|------------------|-----------|------------------|------------------|--------------------------|--------------------|-------------------------------------|--------------------|------------------|--|
| RESULTS FOR 2015-2016   |                  |           |                  |                  | RESULTS FOR 2015-2016    |                    |                                     |                    |                  |  |
| QUARTER                 | NEW CLUB<br>GOAL | NEW CLUBS | DROPPED<br>CLUBS | NET<br>GAIN/LOSS | QUARTER                  | NEW MEMBER<br>GOAL | CHARTER AND<br>NEW MEMBERS<br>ADDED | DROPPED<br>MEMBERS | NET<br>GAIN/LOSS |  |
| JULY/AUG/SEPT           | 3                | 1         | 0                | 1                | JULY/AUG/SEPT            | 125                | 165                                 | 73                 | 92               |  |
| OCT/NOV/DEC JAN/FEB/MAR | 2                | 0         | 0                | -2<br>0          | OCT/NOV/DEC  JAN/FEB/MAR | 50<br>75           | 110<br>42                           | 95<br>26           | 15<br>16         |  |
| APR/MAY/JUNE            | 2                | 0         | 0                | 0                | APR/MAY/JUNE             | 25                 | 0                                   | 0                  | 0                |  |